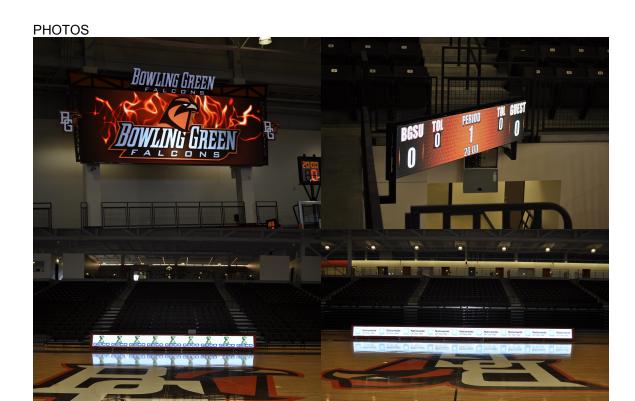

## MOTIONROCKET COMPLETES LED DISPLAY SYSTEM INSTALL AT BOWLING GREEN STATE UNIVERSITY.

MotionRocket Launchpad display control system has been selected to control all six LED display surfaces inside the newly constructed Stroh Center at Bowling Green State University in Bowling Green, OH.

July 10<sup>th</sup> 2011 - MotionRocket Launchpad display control system has been selected to control all six LED display surfaces inside the newly constructed Stroh Center at Bowling Green State University in Bowling Green, OH.

The new facility display surfaces are:

Qty 1 Main Screen - P10 SMD 864x320

Qty 2 Vomitory Screens - P5 SMD 480x96

Qty 1 Fascia Screen - P10 928x80

Qty 3 ScoreTable P10 304x64 each

Qty 5 ScoreTables P10 304x80 each

All display surfaces support full-color video clip playback, real-time scoring data, automatic fire alarm triggering. The main screen also supports Live Video in HD-SDI format with "windowing".

All the displays are controlled by TWO Launchpad servers with an additional server acting as a real-time backup to any one of the primary servers.